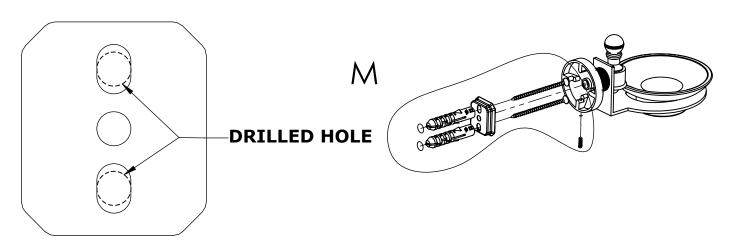

#### Step 1: Drill holes in Wall for screw anchors and attach Mounting Plate to Wall

Determine your desired location for installation and make a mark for the location of the mounting plate. Remove mounting plate from backplate by loosening set screw in backplate as pictured below. Place center hole of mounting plate over mark made above. Make 2 marks where mounting screws will be placed as shown below. Drill hole at each of the marks. (You may substitute other style mounting anchors or screws if desired). Place anchors into the holes made. Place mounting plate over holes and secure to mounting surface using screws as shown below.