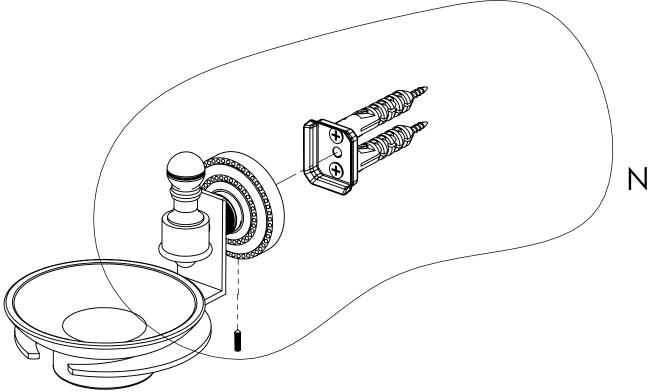

### **Step 2:** Attach Bracket to Mounting Plate.

Place bracket on mounting plate and secure by tightening set screw as shown below.