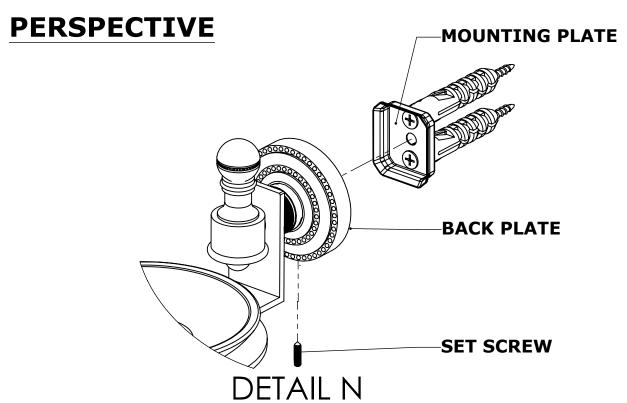

#### **PERSPECTIVE**

### **Step 2:** Attach Bracket to Mounting Plate.

Place bracket on mounting plate and secure by tightening set screw as shown below.