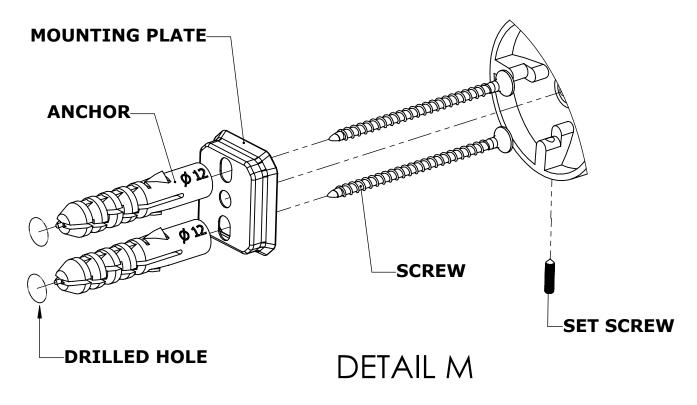

#### Step 1: Drill holes in Wall for screw anchors and attach Mounting Plate to Wall

Determine your desired location for installation and make a mark for the location of the mounting plate. Remove mounting plate from backplate by loosening set screw in backplate as pictured below. Place center hole of mounting plate over mark made above. Make 2 marks where mounting screws will be placed as shown below. Drill hole at each of the marks. (You may substitute other style mounting anchors or screws if desired). Place anchors into the holes made. Place mounting plate over holes and secure to mounting surface using screws as shown below.